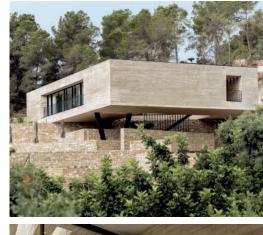

It is blessed with a unique combination of silence, fresh air, exotic nature and sea views but is within 5 minutes drive to the local shops, eateries and nightlife entertainment. The maximum respect for the existing topographical layout of the plot and its natural surroundings, added to the desire to maximize the contemplation and enjoyment of the privileged views, are the determining factors in the design of this house.

The exterior appearance of the property emulates the traditional dry stone masonry walls of the terraced fields found in the area and the plot's surface features have been taken into account so that the construction process does not need to resort to major earthmoving operations, keeping the impact on the existing land to a minimum and seeking to maintain the garden landscaping in the form of the traditional stepped levels.

The layout of the house is conceived to enjoy the panoramic views to the Mediterranean Sea. Thus, on the first floor, the vistas are delimited to hide the views to the adjacent plots, prolonging the horizon that opens up towards the pool terrace and the midday sunshine. On the contrary, on the more public ground floor, the visual field opens up and covers a wider spectrum.