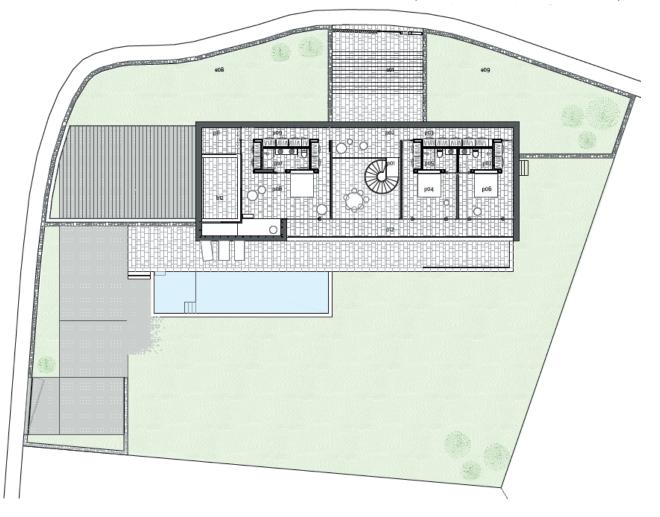

ct to possible modifications, the developer reservs the right to introduce those that are motivated by legal, technical or commercial reasons that advise it, or are ordered by the competent public bodies. Therefore, the images and infographics in this brochure are merely indicative and not contractually binding.

### FIRST FLOOR

#### TOTAL SURFACE

| plot area                | 1.413,00 m <sup>2</sup> |
|--------------------------|-------------------------|
| total built area         | 933,85 m <sup>2</sup>   |
| total built living area  | 650,60 m <sup>2</sup>   |
| total built outdoor area | 283,25 m <sup>2</sup>   |
| total free garden area   | 713,95 m <sup>2</sup>   |

\* These plans include all possible premium customization options for the ISH08, not included in the list price and



The data included in this catalogue, including infographics, are subject to possible modifications, the developer reservs the right to introduce those that are motivated by legal, technical or commercial reasons that advise it, or are ordered by the competent public bodies. Therefore, the images and infographics in this brochure are merely indicative and not contractually binding.









# INHABITAT STYLE



















+34 607 493 930

www.inhabitat-costablanca.com