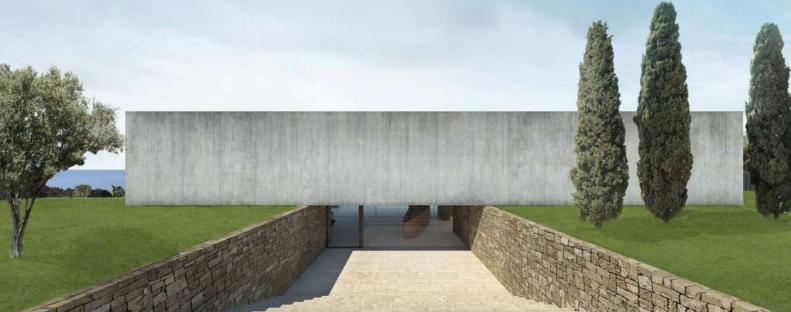

The exterior appearance of the property emulates the traditional dry stone masonry walls of the terraced fields found in the area and the plot's surface features have been taken into account so that the construction process does not need to resort to major earthmoving operations, keeping the impact on the existing land to a minimum and seeking to maintain the garden landscaping in the form of the traditional stepped levels.