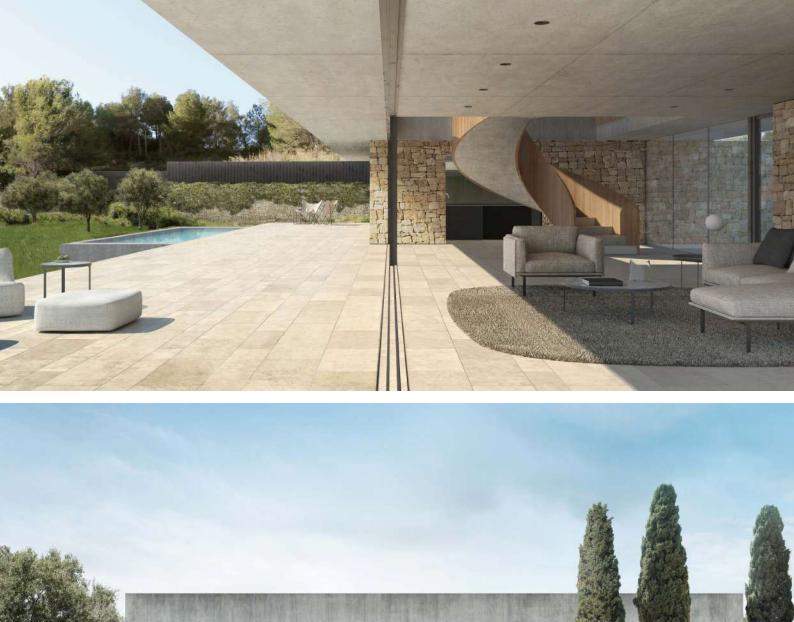

It is blessed with a unique combination of silence, fresh air, exotic nature and sea views but is within 5 minutes drive to the local shops, eateries and nightlife entertainment. The maximum respect for the existing topographical layout of the plot and its natural surroundings, added to the desire to maximize the contemplation and enjoyment of the privileged views, are the determining factors in the design of this house.

The exterior appearance of the property emulates the traditional dry stone masonry walls of the terraced fields found in the area and the plot's surface features have been taken into account so that the construction process does not need to resort to major earthmoving operations, keeping the impact on the existing land to a minimum and seeking to maintain the garden landscaping in the form of the traditional stepped levels.

The layout of the house is conceived to enjoy the panoramic views to the Mediterranean Sea. Thus, on the first floor, the vistas are delimited to hide the views to the adjacent plots, prolonging the horizon that opens up towards the pool terrace and the midday sunshine. On the contrary, on the more public ground floor, the visual field opens up and covers a wider spectrum.