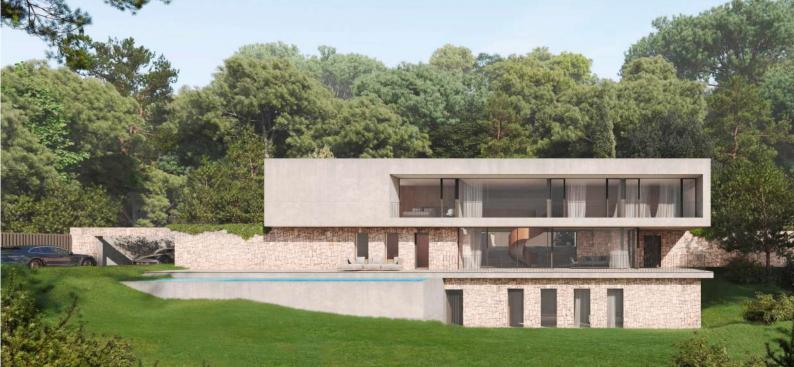

The exterior appearance of the property emulates the traditional dry stone masonry walls of the terraced fields found in the area and the plot's surface features have been taken into account so that the construction process does not need to resort to major earthmoving operations, keeping the impact on the existing land to a minimum and seeking to maintain the garden landscaping in the form of the traditional stepped levels.

The layout of the house is conceived to enjoy the panoramic views to the Mediterranean Sea. Thus, on the first floor, the vistas are delimited to hide the views to the adjacent plots, prolonging the horizon that opens up towards the pool terrace and the midday sunshine. On the contrary, on the more public ground floor, the visual field opens up and covers a wider spectrum.