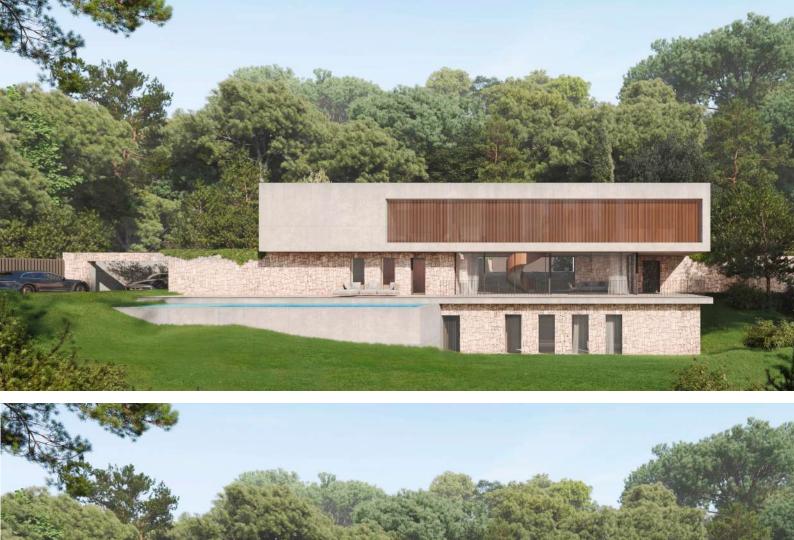

The exterior appearance of the property emulates the traditional dry stone masonry walls of the terraced fields found in the area and the plot's surface features have been taken into account so that the construction process does not need to resort to major earthmoving operations, keeping the impact on the existing land to a minimum and seeking to maintain the garden landscaping in the form of the traditional stepped levels.

The layout of the house is conceived to enjoy the panoramic views to the Mediterranean Sea. Thus, on the first floor, the vistas are delimited to hide the views to the adjacent plots, prolonging the horizon that opens up towards the pool terrace and the midday sunshine. On the contrary, on the more public ground floor, the visual field opens up and covers a wider spectrum.