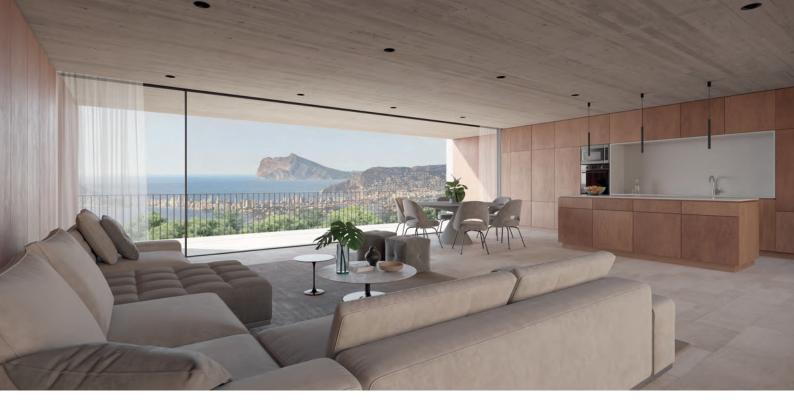

The layout of the house is conceived to enjoy the panoramic views to the Mediterranean Sea. Thus, on the first floor, the vistas are delimited to hide the views to the adjacent plots, prolonging the horizon that opens up towards the pool terrace and the midday sunshine. On the contrary, on the more public ground floor, the visual field opens up and covers a wider spectrum.

Comfort and quality life

Spectacular sea views in a privileged environment

Exclusive and avant-garde design