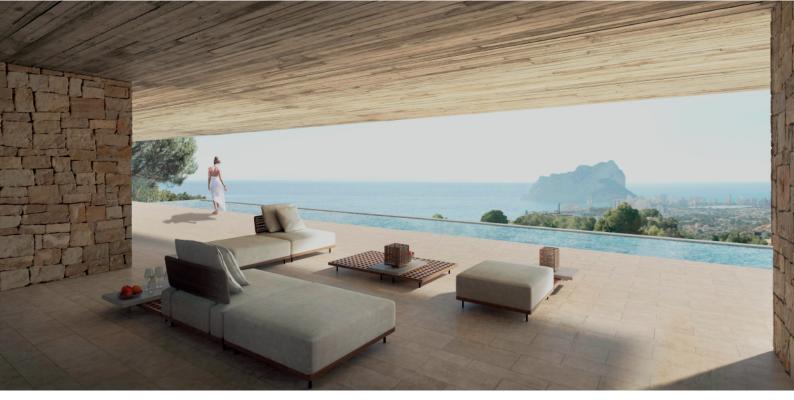

The layout of the house is conceived to enjoy the panoramic views to the Mediterranean Sea. Thus, on the first floor, the vistas are delimited to hide the views to the adjacent plots, prolonging the horizon that opens up towards the pool terrace and the midday sunshine. On the contrary, on the more public ground floor, the visual field opens up and covers a wider spectrum.

Comfort and quality life

Spectacular sea views in a privileged environment

Exclusive and avant-garde design