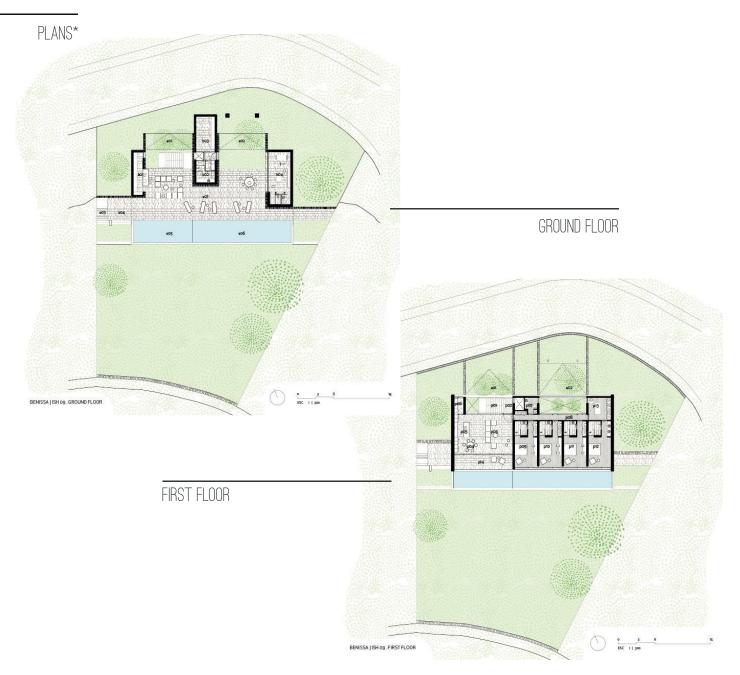

The layout of the house is conceived to enjoy the panoramic views to the Mediterranean Sea. Thus, on the first floor, the vistas are delimited to hide the views to the adjacent plots, prolonging the horizon that opens up towards the pool terrace and the midday sunshine. On the contrary, on the more public ground floor, the visual field opens up and covers a wider spectrum.

#### TOTAL SURFACE

The data included in this catalogue, including infographics, are subject to possible modifications, the developer reservs the right to introduce those that are motivated by legal, technical or commercial reasons that advise it, or are ordered by the competent public bodies. Therefore, the images and infographics in this brochure are merely indicative and not contractually binding.