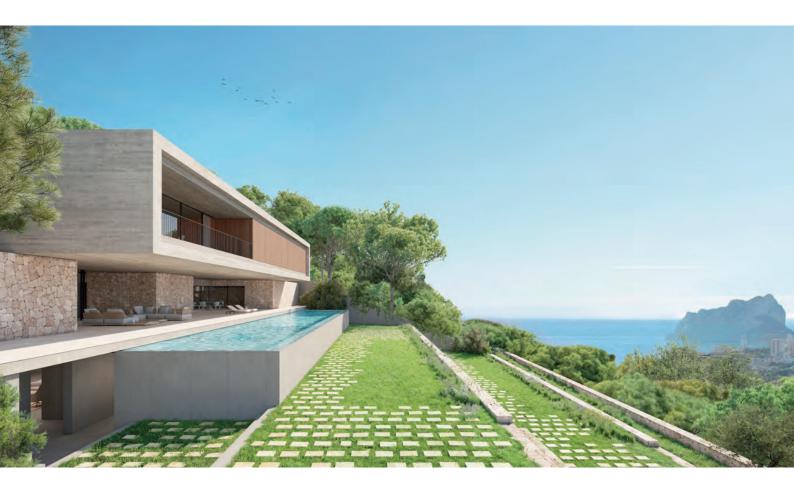

It is blessed with a unique combination of silence, fresh air, exotic nature and sea views but is within 5 minutes drive to the local shops, eateries and nightlife entertainment. The maximum respect for the existing topographical layout of the plot and its natural surroundings, added to the desire to maximize the contemplation and enjoyment of the privileged views, are the determining factors in the design of this house. The exterior appearance of the property emulates the traditional dry stone masonry walls of the terraced fields found in the area and the plot's surface features have been taken into account so that the construction process does not need to resort to major earthmoving operations, keeping the impact on the existing land to a minimum and seeking to maintain the garden landscaping in the form of the traditional stepped levels.

The layout of the house is conceived to enjoy the panoramic views to the Mediterranean Sea. Thus, on the first floor, the vistas are delimited to hide the views to the adjacent plots, prolonging the horizon that opens up towards the pool terrace and the midday sunshine. On the contrary, on the more public ground floor, the visual field opens up and covers a wider spectrum.