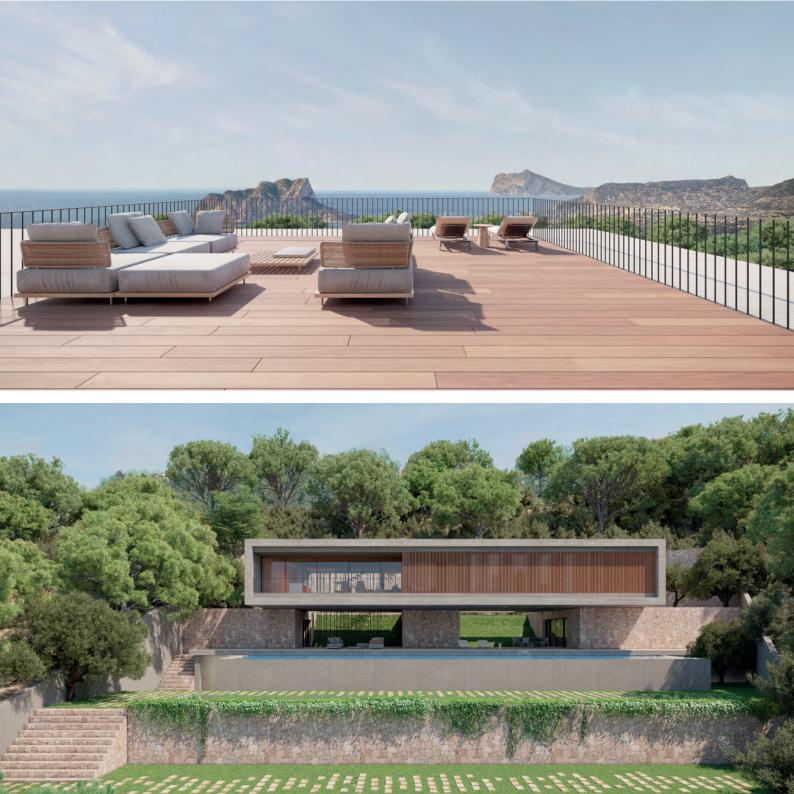

5 minutes away from Calpe.

1 hour away from Alicante airport.

On a vantage point overlooking the Mediterranean Sea and the imposing Ifach Rock, this project is located at a short distance from the pretty beach coves that are dotted along the Benisa coastline and enjoys the advantages of its surroundings: the tranquility of the hillside compared to the dynamism of the touristic towns of the Mediterranean coastline.

It is blessed with a unique combination of silence, fresh air, exotic nature and sea views but is within 5 minutes drive to the local shops, eateries and nightlife entertainment. The maximum respect for the existing topographical layout of the plot and its natural surroundings, added to the desire to maximize the contemplation and enjoyment of the privileged views, are the determining factors in the design of this house. The exterior appearance of the property emulates the traditional dry stone masonry walls of the terraced fields found in the area and the plot's surface features have been taken into account so that the construction process does not need to resort to major earthmoving operations, keeping the impact on the existing land to a minimum and seeking to maintain the garden landscaping in the form of the traditional stepped levels.

The layout of the house is conceived to enjoy the panoramic views to the Mediterranean Sea. Thus, on the first floor, the vistas are delimited to hide the views to the adjacent plots, prolonging the horizon that opens up towards the pool terrace and the midday sunshine. On the contrary, on the more public ground floor, the visual field opens up and covers a wider spectrum.