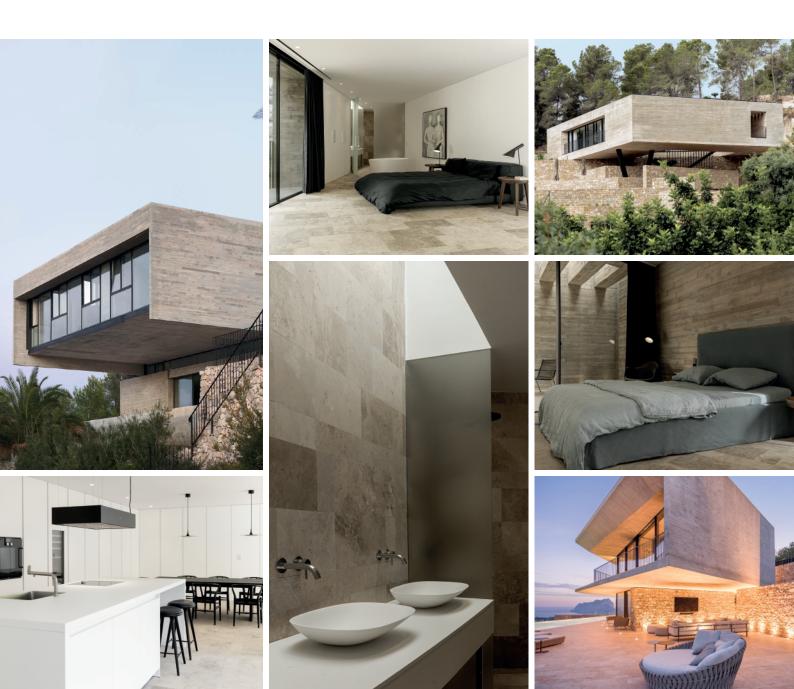

It is blessed with a unique combination of silence, fresh air, exotic nature and sea views but is within 5 minutes drive to the local shops, eateries and nightlife entertainment. The maximum respect for the existing topographical layout of the plot and its natural surroundings, added to the desire to maximize the contemplation and enjoyment of the privileged views, are the determining factors in the design of this house. The exterior appearance of the property emulates the traditional dry stone masonry walls of the terraced fields found in the area and the plot's surface features have been taken into account so that the construction process does not need to resort to major earthmoving operations, keeping the impact on the existing land to a minimum and seeking to maintain the garden landscaping in the form of the traditional stepped levels.

#### HABITAE STYLE