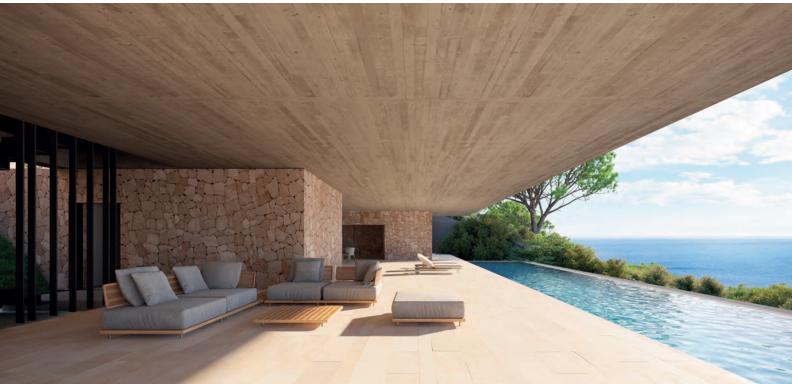

It is blessed with a unique combination of silence, fresh air, exotic nature and sea views but is within 5 minutes drive to the local shops, eateries and nightlife entertainment. The maximum respect for the existing topographical layout of the plot and its natural surroundings, added to the desire to maximize the contemplation and enjoyment of the privileged views, are the determining factors in the design of this house. The exterior appearance of the property emulates the traditional dry stone masonry walls of the terraced fields found in the area and the plot's surface features have been taken into account so that the construction process does not need to resort to major earthmoving operations, keeping the impact on the existing land to a minimum and seeking to maintain the garden landscaping in the form of the traditional stepped levels.

The layout of the house is conceived to enjoy the panoramic views to the Mediterranean Sea. Thus, on the first floor, the vistas are delimited to hide the views to the adjacent plots, prolonging the horizon that opens up towards the pool terrace and the midday sunshine. On the contrary, on the more public ground floor, the visual field opens up and covers a wider spectrum.