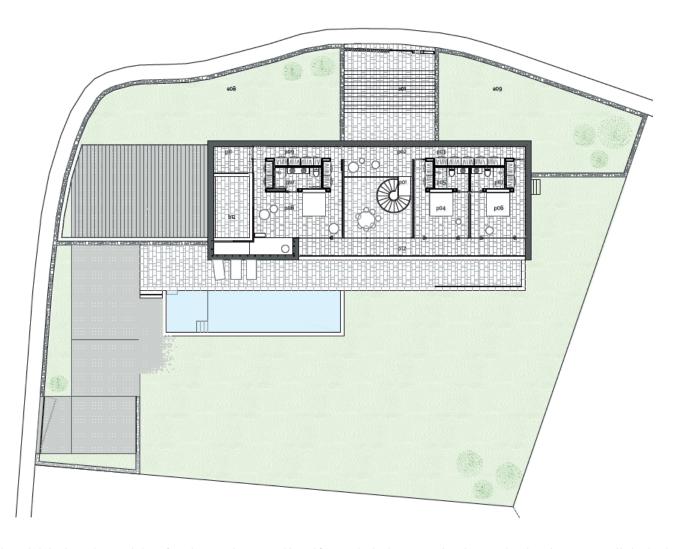

# **GROUND FLOOR**

The data included in this catalogue, including infographics, are subject to possible modifications, the developer reservs the right to introduce those that are motivated by legal, technical or commercial reasons that advise it, or are ordered by the competent public bodies. Therefore, the images and infographics in this brochure are merely indicative and not contractually binding.

#### TOTAL SURFACE

| plot area                | 1.413,00 m <sup>2</sup> |
|--------------------------|-------------------------|
| total built area         | 933,85 m <sup>2</sup>   |
| total built living area  | 650,60 m <sup>2</sup>   |
| total built outdoor area | 283,25 m                |
| total free garden area   | 713 95 m <sup>2</sup>   |