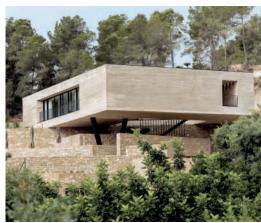

The exterior appearance of the property emulates the traditional dry stone masonry walls of the terraced fields found in the area and the plot's surface features have been taken into account so that the construction process does not need to resort to major earthmoving operations, keeping the impact on the existing land to a minimum and seeking to maintain the garden landscaping in the form of the traditional stepped levels.