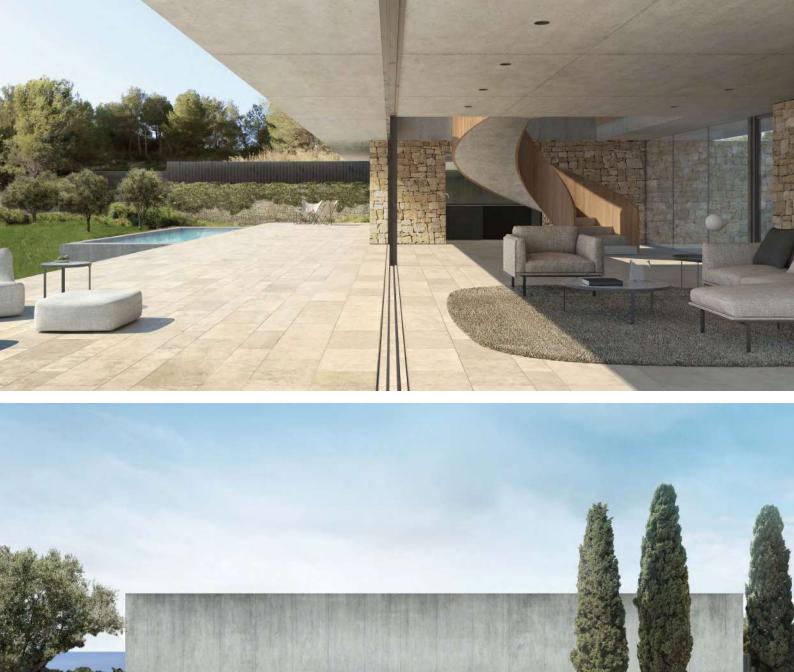

The layout of the house is conceived to enjoy the panoramic views to the Mediterranean Sea. Thus, on the first floor, the vistas are delimited to hide the views to the adjacent plots, prolonging the horizon that opens up towards the pool terrace and the midday sunshine. On the contrary, on the more public ground floor, the visual field opens up and covers a wider spectrum.