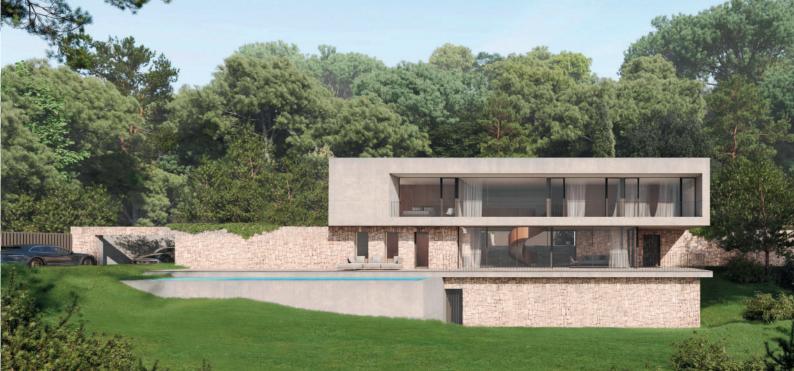

The exterior appearance of the property emulates the traditional dry stone masonry walls of the terraced fields found in the area and the plot's surface features have been taken into account so that the construction process does not need to resort to major earthmoving operations, keeping the impact on the existing land to a minimum and seeking to maintain the garden landscaping in the form of the traditional stepped levels.