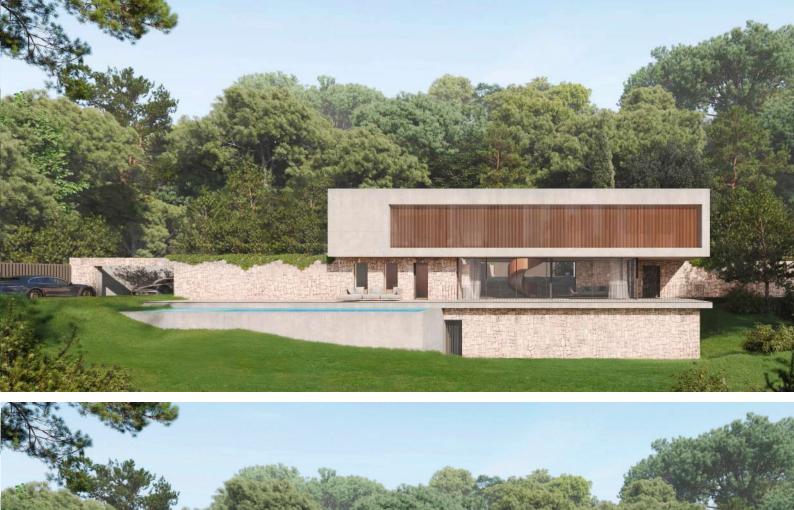

The exterior appearance of the property emulates the traditional dry stone masonry walls of the terraced fields found in the area and the plot's surface features have been taken into account so that the construction process does not need to resort to major earthmoving operations, keeping the impact on the existing land to a minimum and seeking to maintain the garden landscaping in the form of the traditional stepped levels.